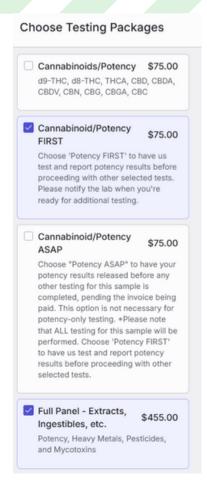

# How to request that potency is tested before any other tests

In ConfidentLIMS there are a few different options for potency testing.

Cannabinoid/Potency FIRST is the option you will want to select if you want potency tested before anything else!

It is the <u>responsibility of the customer</u> to select what other tests they would like to run if the potency results are within their desired range. It is also the <u>customer's responsibility</u> to notify our team, after the potency results are received, to move forward with the additional tests listed in the online order.

**Cannabinoid/Potency ASAP** should only be used if you need the potency results before any other tests are completed. This does not expedite the potency testing process.