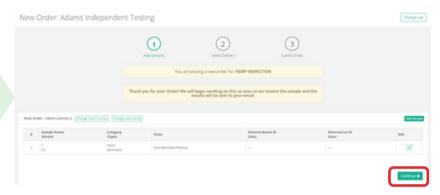

### **ConfidentLIMS**

Log into Confident LIMS and select "New Lab Order"

Click on "**Place Order**" next to Adams Independent Testing

Click "Add New Sample to Order"

Fill out the required/applicable boxes for your sample and select the tests you want to have done. If submitting only one sample, Click 'Save & Close.'

If submitting multiple samples, click 'Save & Add Another' and continue to enter multiple samples.

See page 3 for how to ensure your potency is reported as mg per container and test potency before any other requested tests.

If everything looks correct click 'Continue'

Select **Drop Off at Adams Independent Testing**. Even if you are shipping samples, this is where the mail carrier will drop off your samples. Click **'Continue'** 