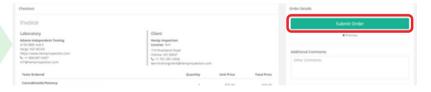

Click "Submit Order"

If you're shipping your samples include the

Chain of Title and Affirmation with your sample. Don't forget to document your tracking number. You can always email the tracking number to us to!