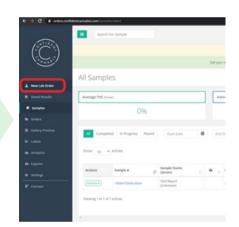

### **ConfidentLIMS**

Log into Confident LIMS and select "New Lab Order"

Click on "**Place Order**" next to Adams Independent Testing

Click "Add New Sample to Order"

Fill out the required/applicable boxes for your sample and select the tests you want to have done. If submitting only one sample, Click 'Save & Close.'