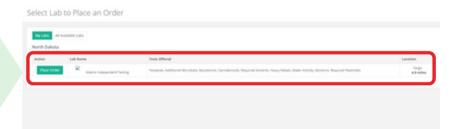

### **ConfidentLIMS**

Log into Confident LIMS and select "New Lab Order"

Click on "**Place Order**" next to Adams Independent Testing

Click "Add New Sample to Order"

Fill out the required/applicable boxes for your sample and select the tests you want to have done. If submitting only one sample, Click 'Save & Close.'