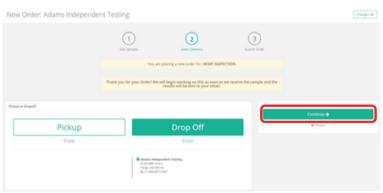

If everything looks correct click 'Continue'

Select **Drop Off at Adams Independent Testing**. Even if you are shipping samples, this is where the mail carrier will drop off your samples. Click **'Continue'** 