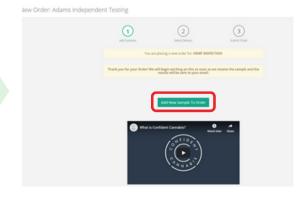

### **ConfidentLIMS**

Log into Confident LIMS and select "New Lab Order"

Click on "**Place Order**" next to Adams Independent Testing

Click "Add New Sample to Order"

Fill out the required/applicable boxes for your sample and select the tests you want to have done. If submitting only one sample, Click 'Save & Close.'