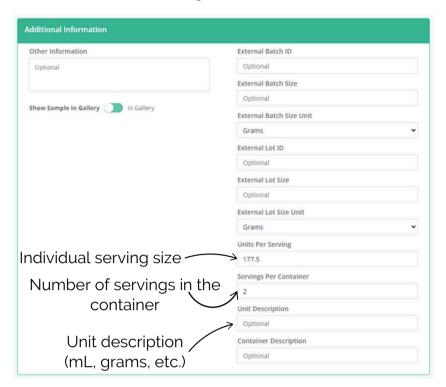

#### How to ensure your test results are converted to mg per serving.

#### <u>Beverages</u>

Things you need to know 1. Weight of ONE serving in mL

2. How many servings are in the container

## Other Ingestilble Products (gummies, cookies, candy)

Things you need to know

- 1. Weight of ONE serving
- 2. How many servings are in the container