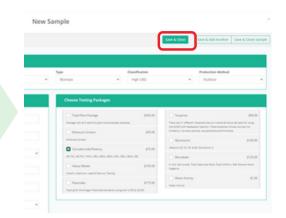

### **ConfidentLIMS**

Log into Confident LIMS and select "New Lab Order"

Click on "**Place Order**" next to Adams Independent Testing

Click "Add New Sample to Order"

Fill out the required/applicable boxes for your sample and select the tests you want to have done. If submitting only one sample, Click 'Save & Close.'

If submitting multiple samples, click 'Save & Add Another' and continue to enter multiple samples.

See page 3 for how to ensure your potency is reported as mg per container and test potency before any other requested tests.

# How to request that potency is tested before any other tests

In ConfidentLIMS there are a few different options for potency testing.

Cannabinoid/Potency FIRST is the option you will want to select if you want potency tested before anything else!